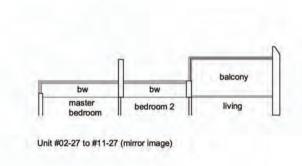

# 2 - Bedroom Type B3

Unit #02-27 to #11-27 (mirror image)
Unit #02-30 to #11-30
73sqm/ 786sqft

#### \* Areas are not finalised and subj to change