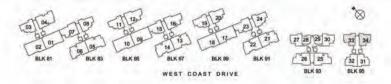

#### 2 - Bedroom Type B2-P

Unit #01-33 (mirror image)
Unit #01-34
64sqm/ 689sqft