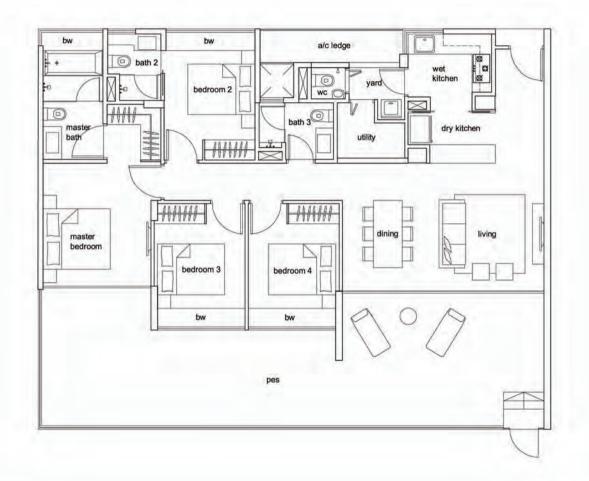

#### 4 - Bedroom Type D2

Unit #02-01 to #12-01 Unit #02-09 to #12-09 Unit #02-17 to #12-17 137sqm/ 1475sqft

#### 4 - Bedroom Type D2-P

Unit #01-01 Unit #01-09 Unit #01-17

176sqm/ 1894sqft