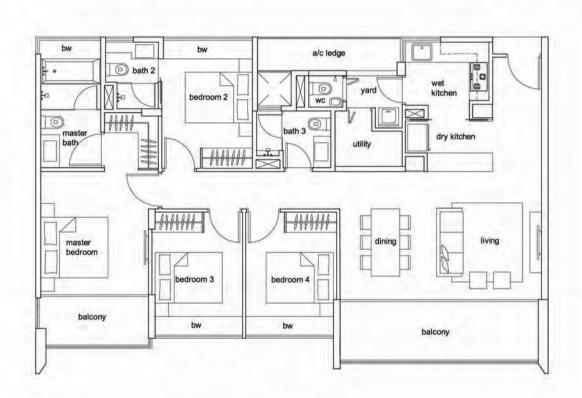

#### 4 - Bedroom Type D2

Unit #02-01 to #12-01 Unit #02-09 to #12-09 Unit #02-17 to #12-17 137sqm/ 1475sqft

#### 4 - Bedroom Type D2-P

Unit #01-01 Unit #01-09 Unit #01-17

176sqm/ 1894sqft