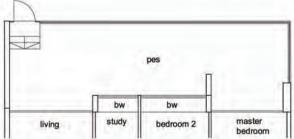

### 2 - Bedroom + Study Type B4-S

Unit #02-03 to #12-03 (mirror image)
Unit #02-08 to #12-08
Unit #02-11 to #12-11 (mirror image)
Unit #02-19 to #12-19 (mirror image)
Unit #02-20 to #12-20
Unit #02-24 to #12-24
85sqm/ 915sqft

Unit #02-03 to #12-03 (mirror image) Unit #02-11 to #12-11 (mirror image) Unit #02-19 to #12-19 (mirror image)

Unit #02-20 to #12-20

Unit #01-20

### 2 - Bedroom + Study Type B4-SP

Unit #01-03 (mirror image)

Unit #01-08

Unit #01-11 (mirror image)

Unit #01-19 (mirror image)

Unit #01-20

Unit #01-24

114sqm/ 1227sqft