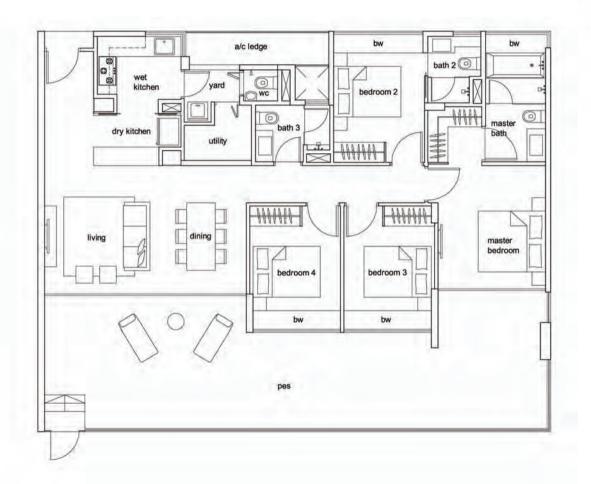

#### 4 - Bedroom Type D1

Unit #02-02 to #11-02 Unit #02-10 to #11-10 Unit #02-18 to #11-18 137sqm/ 1475sqft

#### 4 - Bedroom Type D1-P

Unit #01-02 Unit #01-10 176sqm/ 1894sqft

#### 4 - Bedroom Type D2

Unit #02-01 to #12-01 Unit #02-09 to #12-09 Unit #02-17 to #12-17 137sqm/ 1475sqft

#### 4 - Bedroom Type D2-P

Unit #01-01 Unit #01-09 Unit #01-17

176sqm/ 1894sqft