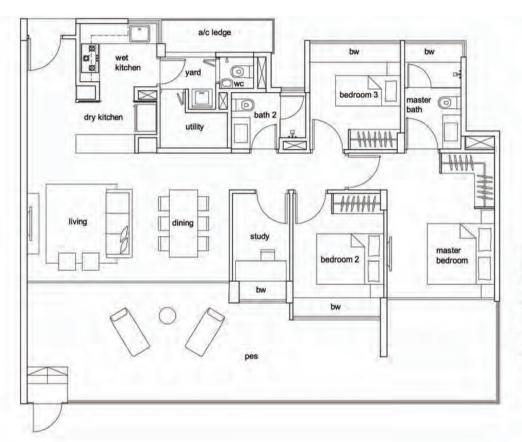

### 3 - Bedroom + Study Type C5-SP

Unit #01-05 Unit #01-06 (mirror image) Unit #01-14 (mirror image) Unit #01-21 Unit #01-22 (mirror image) 150sqm/ 1615sqft