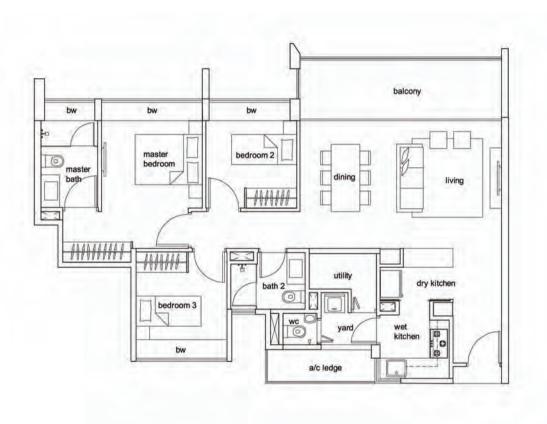

#### 3 - Bedroom Type C2-P

Unit #01-12 Unit #01-16

144sqm/ 1550sqft

Unit #01-12

balcony

#### a/c ledge 0 0 wet kitchen bedroom 3 dry kitchen 14444444 1111111 master dining master bath dining living bedroom bedroom 2 master bw bw bedroom 2 bedroom balcony

3 - Bedroom Type C3 Unit #02-25 to #12-25