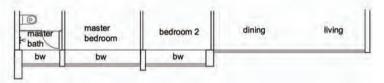

#### 4 - Bedroom Type D1

Unit #02-02 to #11-02 Unit #02-10 to #11-10 Unit #02-18 to #11-18 137sqm/ 1475sqft

#### 4 - Bedroom Type D1-P

Unit #01-02 Unit #01-10 176sqm/ 1894sqft

#### 4 - Bedroom Type D2

Unit #02-01 to #12-01 Unit #02-09 to #12-09 Unit #02-17 to #12-17 137sqm/ 1475sqft

#### 4 - Bedroom Type D2-P

Unit #01-01 Unit #01-09 Unit #01-17

176sqm/ 1894sqft