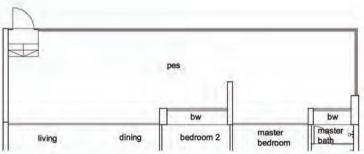

#### 3 - Bedroom Type C1

Unit #02-07 to #12-07 Unit #02-23 to #12-23 108sqm/ 1163sqft

### 3 - Bedroom Type C1-P

Unit #01-07 Unit #01-23 144sqm/ 1550sqft