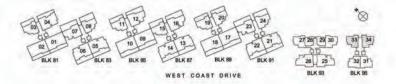

#### 2 - Bedroom Type B2-P

Unit #01-33 (mirror image)
Unit #01-34
64sqm/ 689sqft