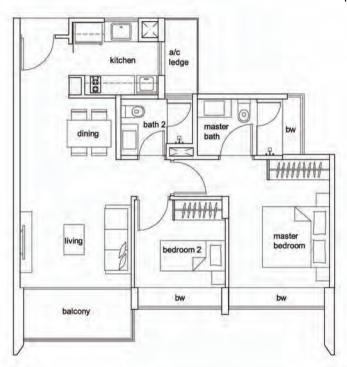

#### 2 - Bedroom Type B1

Unit #02-31 to #11-31 Unit #02-32 to #11-32 (mirror image)

73sqm/ 786sqft