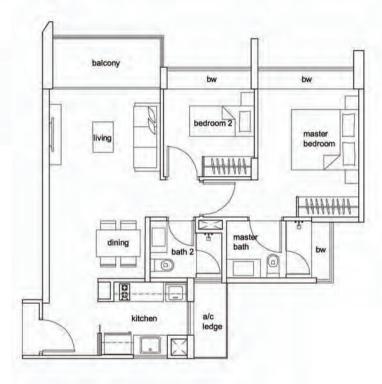

# 2 - Bedroom Type B3

Unit #02-27 to #11-27 (mirror image)
Unit #02-30 to #11-30
73sqm/ 786sqft

#### \* Areas are not finalised and subj to change