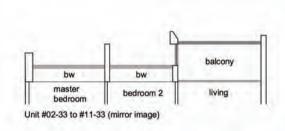

#### 2 - Bedroom Type B2

Unit #02-33 to #11-33 (mirror image)
Unit #02-34 to #11-34
73sqm/ 786sqft