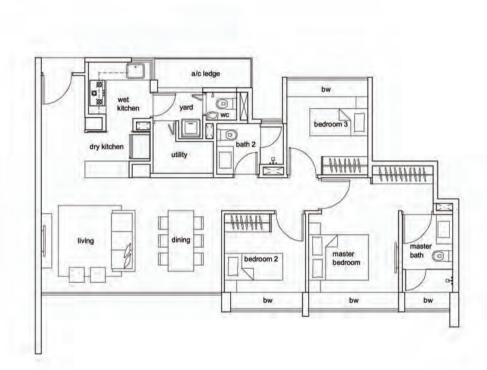

#### 3 - Bedroom Type C2

Unit #02-12 TO #12-12 Unit #02-16 TO #12-16

108sqm/ 1163sqft

#### 3 - Bedroom Type C2-P

Unit #01-12 Unit #01-16

144sqm/ 1550sqft

Unit #01-12

balcony