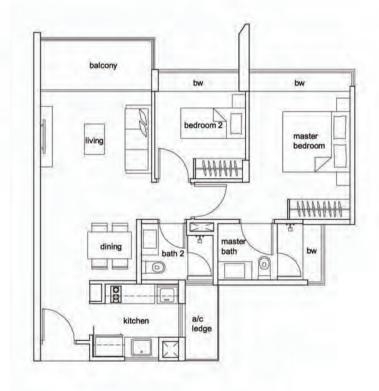

#### 2 - Bedroom Type B1

Unit #02-31 to #11-31 Unit #02-32 to #11-32 (mirror image)

73sqm/ 786sqft