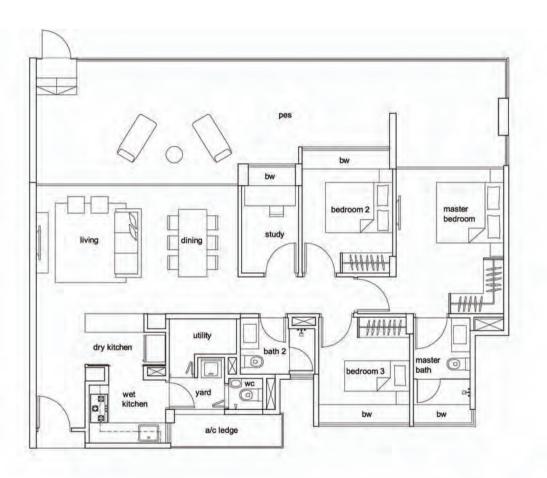

#### 4 - Bedroom Type D1

Unit #02-02 to #11-02 Unit #02-10 to #11-10 Unit #02-18 to #11-18 137sqm/ 1475sqft

#### 4 - Bedroom Type D2

Unit #02-01 to #12-01 Unit #02-09 to #12-09 Unit #02-17 to #12-17 137sqm/ 1475sqft