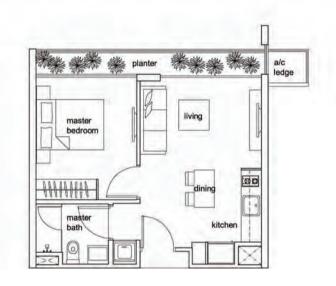

#### 2 - Bedroom Type B2

Unit #02-33 to #11-33 (mirror image)
Unit #02-34 to #11-34
73sqm/ 786sqft

#### 2 - Bedroom Type B2-P

Unit #01-33 (mirror image)
Unit #01-34
64sqm/ 689sqft