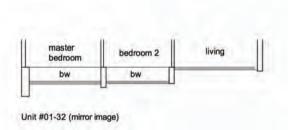

#### 2 - Bedroom Type B1-P

Unit #01-31 Unit #01-32 (mirror image)

67sqm/ 721sqft