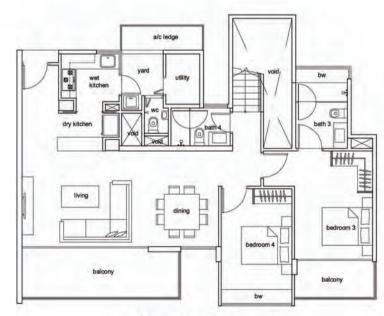

### 2 - Bedroom + Study Type B4-SP

Unit #01-03 (mirror image)

Unit #01-08

Unit #01-11 (mirror image)

Unit #01-19 (mirror image)

Unit #01-20

Unit #01-24

114sqm/ 1227sqft