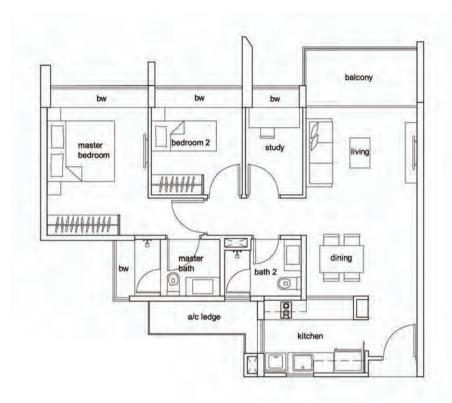

### 2 - Bedroom + Study Type B4-S

Unit #02-03 to #12-03 (mirror image)
Unit #02-08 to #12-08
Unit #02-11 to #12-11 (mirror image)
Unit #02-19 to #12-19 (mirror image)
Unit #02-20 to #12-20
Unit #02-24 to #12-24
85sqm/ 915sqft

Unit #02-03 to #12-03 (mirror image) Unit #02-11 to #12-11 (mirror image) Unit #02-19 to #12-19 (mirror image)

Unit #02-20 to #12-20

Unit #01-20