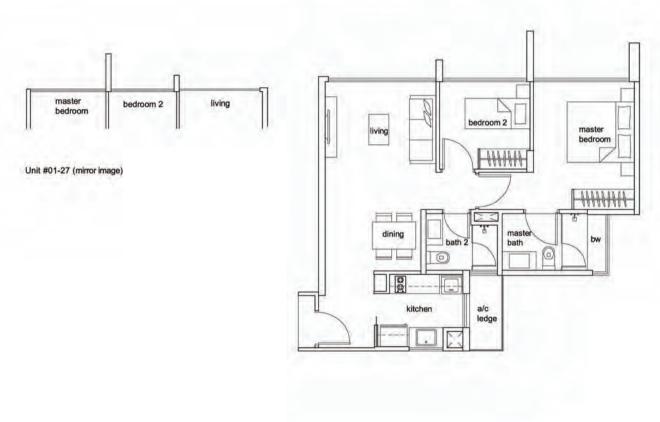

#### 2 - Bedroom Type B3-P

Unit #01-27 (mirror image)
Unit #01-30
65sqm/ 700sqft