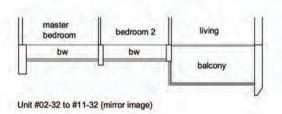

#### 2 - Bedroom Type B1

Unit #02-31 to #11-31 Unit #02-32 to #11-32 (mirror image)

73sqm/ 786sqft