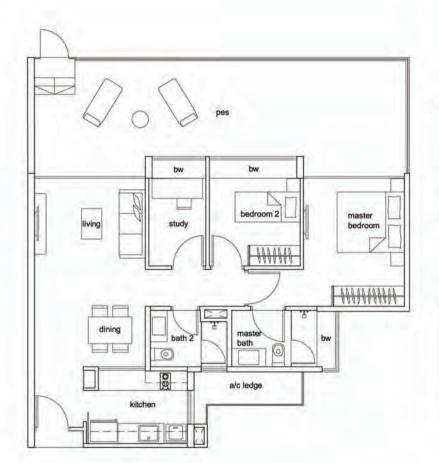

### 2 - Bedroom + Study Type B4-S

Unit #02-03 to #12-03 (mirror image)
Unit #02-08 to #12-08
Unit #02-11 to #12-11 (mirror image)
Unit #02-19 to #12-19 (mirror image)
Unit #02-20 to #12-20
Unit #02-24 to #12-24
85sqm/ 915sqft

Unit #02-03 to #12-03 (mirror image) Unit #02-11 to #12-11 (mirror image) Unit #02-19 to #12-19 (mirror image)

Unit #02-20 to #12-20

Unit #01-20

### 2 - Bedroom + Study Type B4-SP

Unit #01-03 (mirror image)

Unit #01-08

Unit #01-11 (mirror image)

Unit #01-19 (mirror image)

Unit #01-20

Unit #01-24

114sqm/ 1227sqft