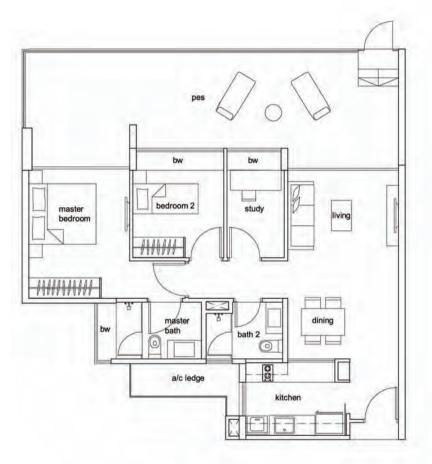

### 2 - Bedroom + Study Type B4-SP

Unit #01-03 (mirror image)

Unit #01-08

Unit #01-11 (mirror image)

Unit #01-19 (mirror image)

Unit #01-20

Unit #01-24

114sqm/ 1227sqft