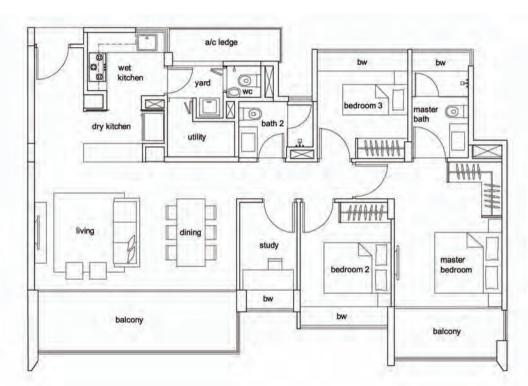

#### 4 - Bedroom Type D1-P

Unit #01-02 Unit #01-10 176sqm/ 1894sqft

#### 4 - Bedroom Type D2-P

Unit #01-01 Unit #01-09 Unit #01-17

176sqm/ 1894sqft