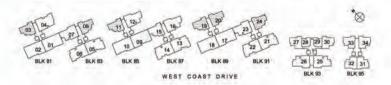

### 2 - Bedroom + Study Type B4-S

Unit #02-03 to #12-03 (mirror image)
Unit #02-08 to #12-08
Unit #02-11 to #12-11 (mirror image)
Unit #02-19 to #12-19 (mirror image)
Unit #02-20 to #12-20
Unit #02-24 to #12-24
85sqm/ 915sqft

Unit #02-03 to #12-03 (mirror image) Unit #02-11 to #12-11 (mirror image) Unit #02-19 to #12-19 (mirror image)

Unit #02-20 to #12-20

Unit #01-20

### 2 - Bedroom + Study Type B4-SP

Unit #01-03 (mirror image)

Unit #01-08

Unit #01-11 (mirror image)

Unit #01-19 (mirror image)

Unit #01-20

Unit #01-24

114sqm/ 1227sqft