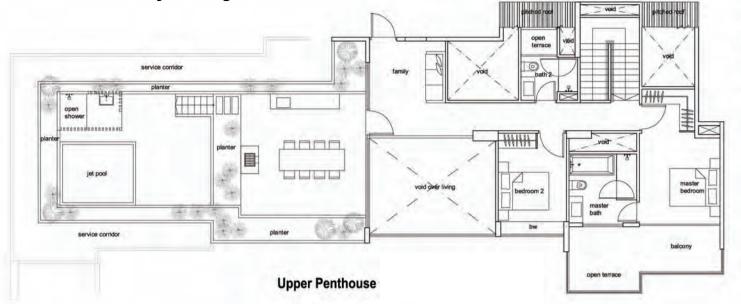

or image) Unit #01-14 (mirror image) Unit #01-21 Unit #01-22 (mirror image) 150sqm/ 1615sqft







#### 4 - Bedroom Type D1

Unit #02-02 to #11-02 Unit #02-10 to #11-10 Unit #02-18 to #11-18 137sqm/ 1475sqft





#### 4 - Bedroom Type D1-P

Unit #01-02 Unit #01-10 176sqm/ 1894sqft





#### 4 - Bedroom Type D2

Unit #02-01 to #12-01 Unit #02-09 to #12-09 Unit #02-17 to #12-17 137sqm/ 1475sqft





#### 4 - Bedroom Type D2-P

Unit #01-01 Unit #01-09 Unit #01-17

176sqm/ 1894sqft



#### **Hundred Trees - Floor Plans Strictly not for circulation**

\* Areas are not finalised and subj to change



#### Penthouse Type PH1

Unit #12-02 Unit #12-10 Unit #12-18 345sqm/ 3714sqft





#### **Hundred Trees - Floor Plans Strictly not for circulation**

\* Areas are not finalised and subj to change



### Penthouse Type PH2

Unit #12-05 Unit #12-13 Unit #12-21

316sqm/ 3401sqft