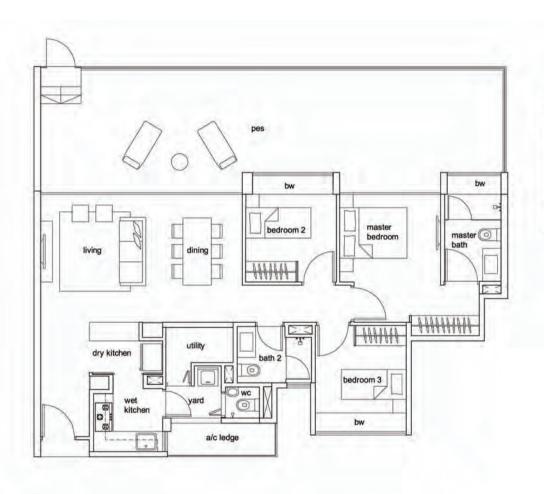

#### 3 - Bedroom Type C2

Unit #02-12 TO #12-12 Unit #02-16 TO #12-16

108sqm/ 1163sqft

#### 3 - Bedroom Type C2-P

Unit #01-12 Unit #01-16

144sqm/ 1550sqft

Unit #01-12

balcony