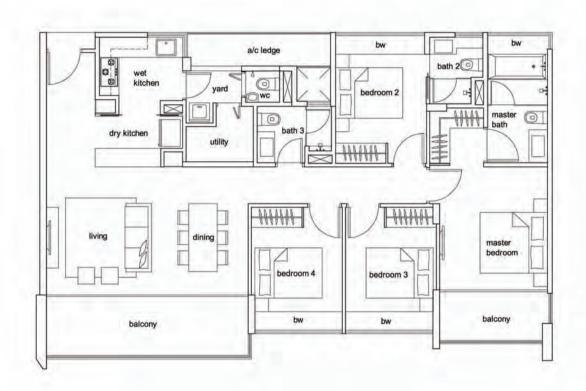

#### 4 - Bedroom Type D1

Unit #02-02 to #11-02 Unit #02-10 to #11-10 Unit #02-18 to #11-18 137sqm/ 1475sqft

#### 4 - Bedroom Type D1-P

Unit #01-02 Unit #01-10 176sqm/ 1894sqft

#### 4 - Bedroom Type D2

Unit #02-01 to #12-01 Unit #02-09 to #12-09 Unit #02-17 to #12-17 137sqm/ 1475sqft

#### 4 - Bedroom Type D2-P

Unit #01-01 Unit #01-09 Unit #01-17

176sqm/ 1894sqft