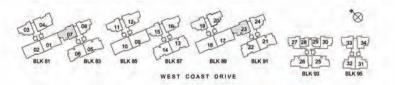

#### 1 - Bedroom Type A1

Unit #02-28 to #11-28 Unit #02-29 to #11-29 (mirror image)

45sqm/ 484sqft

Hundred Trees - Floor Plans
Strictly not for circulation
\* Areas are not finalised and subj to change

### 1 - Bedroom Type A1-P

Unit #01-28 Unit #01-29 (mirror image) 45sqm/ 484sqft

#### 2 - Bedroom Type B1

Unit #02-31 to #11-31 Unit #02-32 to #11-32 (mirror image)

73sqm/ 786sqft

#### 2 - Bedroom Type B1-P

Unit #01-31 Unit #01-32 (mirror image)

67sqm/ 721sqft

#### 2 - Bedroom Type B2

Unit #02-33 to #11-33 (mirror image)
Unit #02-34 to #11-34
73sqm/ 786sqft

#### 2 - Bedroom Type B2-P

Unit #01-33 (mirror image)
Unit #01-34
64sqm/ 689sqft

# 2 - Bedroom Type B3

Unit #02-27 to #11-27 (mirror image)
Unit #02-30 to #11-30
73sqm/ 786sqft

#### 2 - Bedroom Type B3-P

Unit #01-27 (mirror image)
Unit #01-30
65sqm/ 700sqft