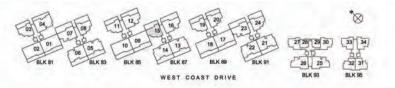

#### 1 - Bedroom Type A1

Unit #02-28 to #11-28 Unit #02-29 to #11-29 (mirror image)

45sqm/ 484sqft

Hundred Trees - Floor Plans
Strictly not for circulation
\* Areas are not finalised and subj to change

### 1 - Bedroom Type A1-P

Unit #01-28 Unit #01-29 (mirror image) 45sqm/ 484sqft

#### 2 - Bedroom Type B1

Unit #02-31 to #11-31 Unit #02-32 to #11-32 (mirror image)

73sqm/ 786sqft

#### 2 - Bedroom Type B1-P

Unit #01-31 Unit #01-32 (mirror image)

67sqm/ 721sqft

#### 2 - Bedroom Type B2

Unit #02-33 to #11-33 (mirror image)
Unit #02-34 to #11-34
73sqm/ 786sqft

#### 2 - Bedroom Type B2-P

Unit #01-33 (mirror image)
Unit #01-34
64sqm/ 689sqft

# 2 - Bedroom Type B3

Unit #02-27 to #11-27 (mirror image)
Unit #02-30 to #11-30
73sqm/ 786sqft

#### 2 - Bedroom Type B3-P

Unit #01-27 (mirror image)
Unit #01-30
65sqm/ 700sqft