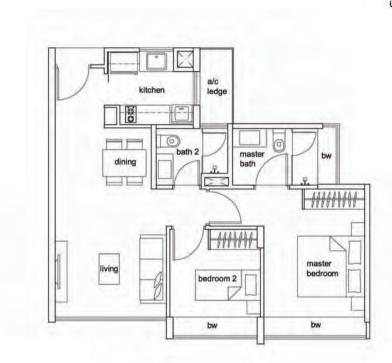

#### 2 - Bedroom Type B1

Unit #02-31 to #11-31 Unit #02-32 to #11-32 (mirror image)

73sqm/ 786sqft