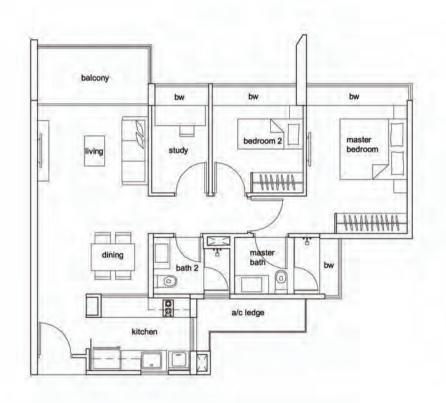

### 2 - Bedroom + Study Type B4-S

Unit #02-03 to #12-03 (mirror image)
Unit #02-08 to #12-08
Unit #02-11 to #12-11 (mirror image)
Unit #02-19 to #12-19 (mirror image)
Unit #02-20 to #12-20
Unit #02-24 to #12-24
85sqm/ 915sqft

Unit #02-03 to #12-03 (mirror image) Unit #02-11 to #12-11 (mirror image) Unit #02-19 to #12-19 (mirror image)

Unit #02-20 to #12-20

Unit #01-20

### 2 - Bedroom + Study Type B4-SP

Unit #01-03 (mirror image)

Unit #01-08

Unit #01-11 (mirror image)

Unit #01-19 (mirror image)

Unit #01-20

Unit #01-24

114sqm/ 1227sqft