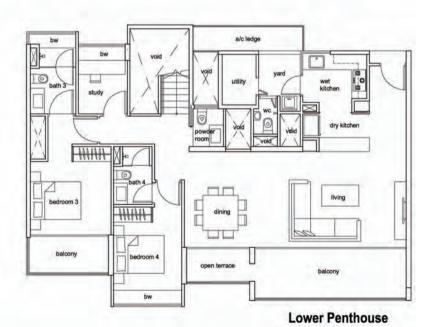

**

\* Areas are not finalised and subj to change



### 3 - Bedroom + Study Type C5-SP

Unit #01-05 Unit #01-06 (mirror image) Unit #01-14 (mirror image) Unit #01-21 Unit #01-22 (mirror image) 150sqm/ 1615sqft







#### 4 - Bedroom Type D1

Unit #02-02 to #11-02 Unit #02-10 to #11-10 Unit #02-18 to #11-18 137sqm/ 1475sqft





#### 4 - Bedroom Type D1-P

Unit #01-02 Unit #01-10 176sqm/ 1894sqft





#### 4 - Bedroom Type D2

Unit #02-01 to #12-01 Unit #02-09 to #12-09 Unit #02-17 to #12-17 137sqm/ 1475sqft





#### 4 - Bedroom Type D2-P

Unit #01-01 Unit #01-09 Unit #01-17

176sqm/ 1894sqft



#### **Hundred Trees - Floor Plans Strictly not for circulation**

\* Areas are not finalised and subj to change



#### Penthouse Type PH1

Unit #12-02 Unit #12-10 Unit #12-18 345sqm/ 3714sqft





#### **Hundred Trees - Floor Plans Strictly not for circulation**

\* Areas are not finalised and subj to change



### Penthouse Type PH2

Unit #12-05 Unit #12-13 Unit #12-21

316sqm/ 3401sqft