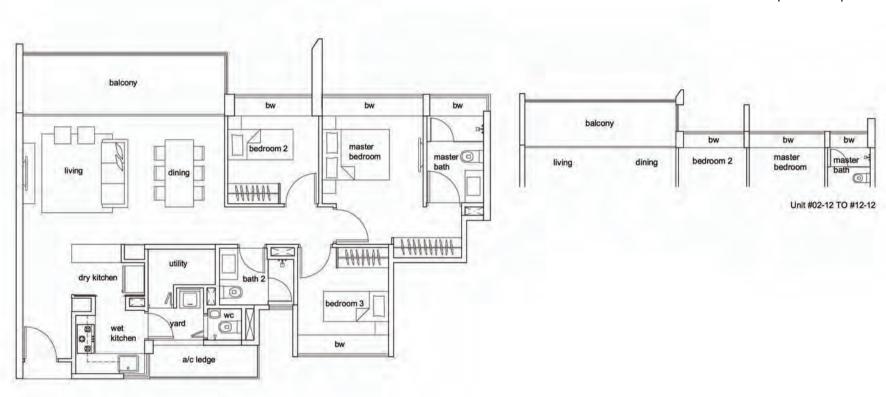

#### 3 - Bedroom Type C2

Unit #02-12 TO #12-12 Unit #02-16 TO #12-16

108sqm/ 1163sqft

#### 3 - Bedroom Type C2-P

Unit #01-12 Unit #01-16

144sqm/ 1550sqft

Unit #01-12

balcony