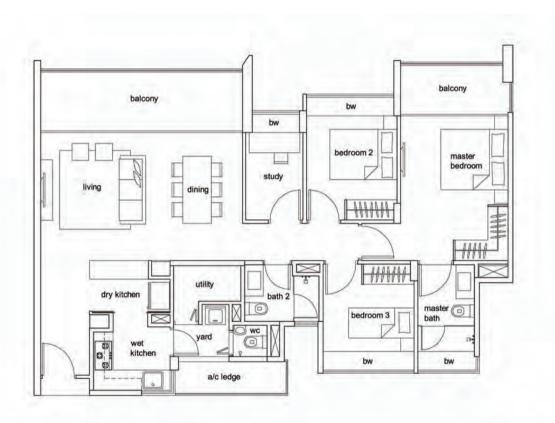

#### 3 - Bedroom Type C1

Unit #02-07 to #12-07 Unit #02-23 to #12-23 108sqm/ 1163sqft

### 3 - Bedroom Type C1-P

Unit #01-07 Unit #01-23 144sqm/ 1550sqft

#### 3 - Bedroom Type C2

Unit #02-12 TO #12-12 Unit #02-16 TO #12-16

108sqm/ 1163sqft

#### 3 - Bedroom Type C2-P

Unit #01-12 Unit #01-16

144sqm/ 1550sqft

Unit #01-12

balcony