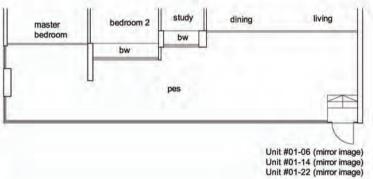

### 3 - Bedroom + Study Type C5-SP

Unit #01-05 Unit #01-06 (mirror image) Unit #01-14 (mirror image) Unit #01-21 Unit #01-22 (mirror image) 150sqm/ 1615sqft