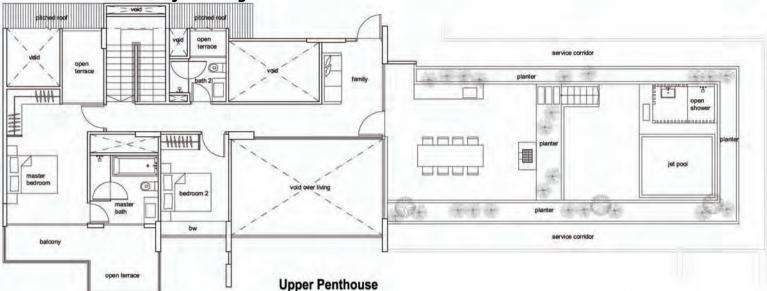

(mirror image)



#### **Hundred Trees - Floor Plans Strictly not for circulation**

\* Areas are not finalised and subj to change



### 3 - Bedroom + Study Type C5-SP

Unit #01-05 Unit #01-06 (mirror image) Unit #01-14 (mirror image) Unit #01-21 Unit #01-22 (mirror image) 150sqm/ 1615sqft







#### 4 - Bedroom Type D1

Unit #02-02 to #11-02 Unit #02-10 to #11-10 Unit #02-18 to #11-18 137sqm/ 1475sqft





#### 4 - Bedroom Type D1-P

Unit #01-02 Unit #01-10 176sqm/ 1894sqft





#### 4 - Bedroom Type D2

Unit #02-01 to #12-01 Unit #02-09 to #12-09 Unit #02-17 to #12-17 137sqm/ 1475sqft





#### 4 - Bedroom Type D2-P

Unit #01-01 Unit #01-09 Unit #01-17

176sqm/ 1894sqft



#### **Hundred Trees - Floor Plans Strictly not for circulation**

\* Areas are not finalised and subj to change



#### Penthouse Type PH1

Unit #12-02 Unit #12-10 Unit #12-18 345sqm/ 3714sqft





#### **Hundred Trees - Floor Plans Strictly not for circulation**

\* Areas are not finalised and subj to change



### Penthouse Type PH2

Unit #12-05 Unit #12-13 Unit #12-21

316sqm/ 3401sqft