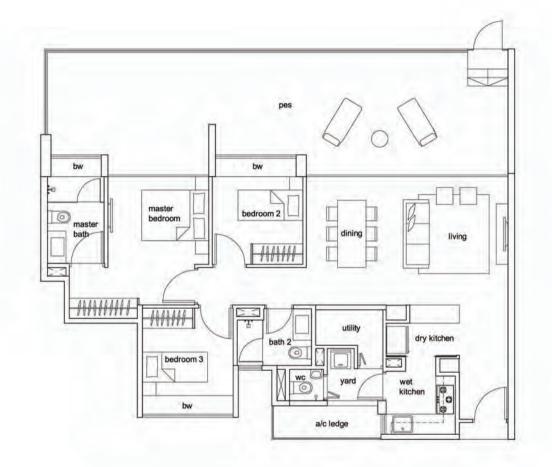

### 3 - Bedroom Type C1-P

Unit #01-07 Unit #01-23 144sqm/ 1550sqft

#### 3 - Bedroom Type C2-P

Unit #01-12 Unit #01-16

144sqm/ 1550sqft

Unit #01-12

balcony