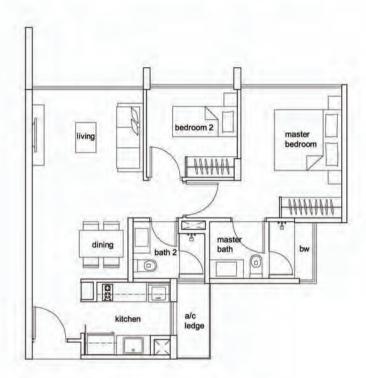

#### 2 - Bedroom Type B2-P

Unit #01-33 (mirror image)
Unit #01-34
64sqm/ 689sqft