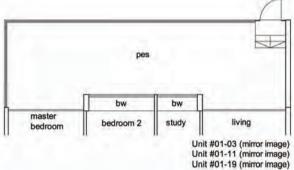

### 2 - Bedroom + Study Type B4-S

Unit #02-03 to #12-03 (mirror image)
Unit #02-08 to #12-08
Unit #02-11 to #12-11 (mirror image)
Unit #02-19 to #12-19 (mirror image)
Unit #02-20 to #12-20
Unit #02-24 to #12-24
85sqm/ 915sqft

Unit #02-03 to #12-03 (mirror image) Unit #02-11 to #12-11 (mirror image) Unit #02-19 to #12-19 (mirror image)

Unit #02-20 to #12-20

Unit #01-20

### 2 - Bedroom + Study Type B4-SP

Unit #01-03 (mirror image)

Unit #01-08

Unit #01-11 (mirror image)

Unit #01-19 (mirror image)

Unit #01-20

Unit #01-24

114sqm/ 1227sqft