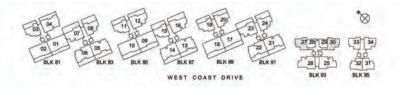

# 2 - Bedroom Type B3

Unit #02-27 to #11-27 (mirror image)
Unit #02-30 to #11-30
73sqm/ 786sqft

#### 2 - Bedroom Type B3-P

Unit #01-27 (mirror image)
Unit #01-30
65sqm/ 700sqft