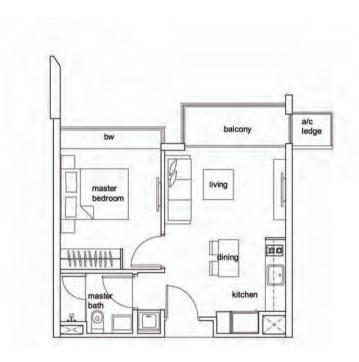

#### 2 - Bedroom Type B1

Unit #02-31 to #11-31 Unit #02-32 to #11-32 (mirror image)

73sqm/ 786sqft

#### 2 - Bedroom Type B1-P

Unit #01-31 Unit #01-32 (mirror image)

67sqm/ 721sqft